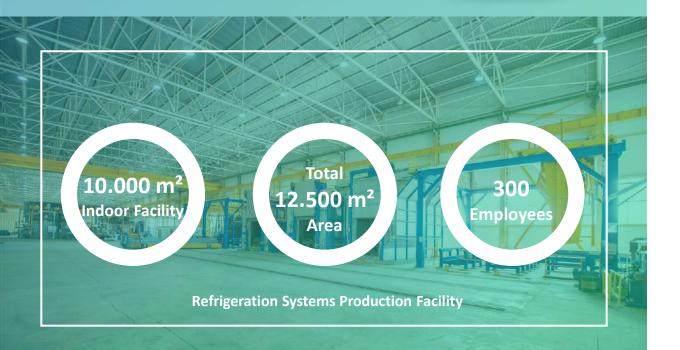

## Refrigeration Systems

The production is carried out in a 10,000 m<sup>2</sup> indoor facility and a total area of 12,500 m<sup>2</sup> located in the Organized Industrial Zone.

- ✓ In addition to industrial refrigeration engineering services, our company provides contracting services.
- ✓ State-of-the-art technology products and low-energy systems help chain markets to save up to 80 percent of energ and hold the leadership of the sector