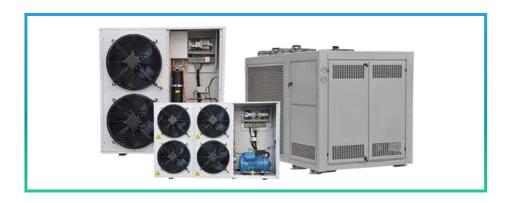

## Refrigeration Systems

- ✓ Our products include split and industrial type condensing units for small and medium capacity cooling needs,
- ✓ Central system for high-capacity cooling needs,
- **✓** Room refrigeration units and chillers.